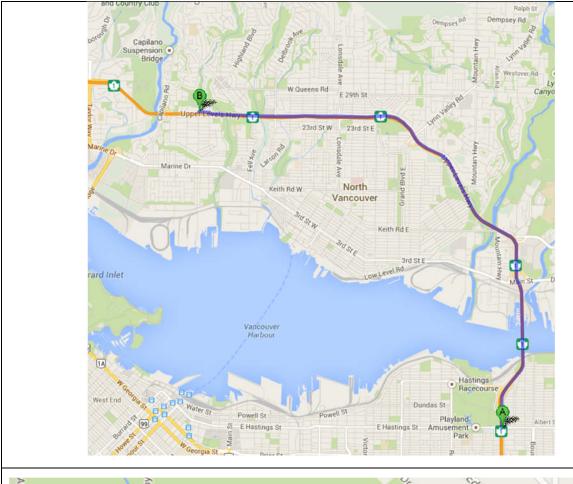

## Headquarters Jamatkhana 1250 Gladwin Dr., North Vancouver V7R 1A2

## **Heading West**

- Take Highway 1 West Heading towards Horseshoe Bay
- Take the Ironworkers' Memorial (also called Second Narrows) Bridge
- Pass Londsdale and Westview Exits
- Stay in the right lane
- After passing the Edgemont Blvd Overpass, take the Lloyd Ave Exit (If you reach the Capilano Exit, then you've gone too far)
- Take 1<sup>st</sup> left into Gladwin Dr (Gloria Dei Lutheran Church is on the corner of Lloyd Ave & Gladwin Dr)
- Within half a block is the entrance to the Headquarters Jamatkhana

## **Heading East from West Vancouver**

- Take the Westview North Exit
- Get back onto Highway 1 heading West Towards Horseshoe Bay
- Stay in the right lane
- After passing the Edgemont Blvd Overpass, take the Lloyd Ave Exit (If you reach the Capilano Exit, then you've gone too far)
- Take 1<sup>st</sup> left into Gladwin Dr (Gloria Dei Lutheran Church is on the corner of Lloyd Ave & Gladwin Dr)
- Within half a block is the entrance to the Headquarters Jamatkhana