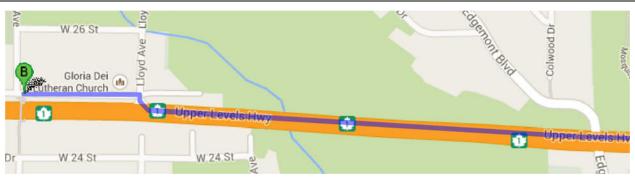

## Headquarters Jamatkhana 1250 Gladwin Dr., North Vancouver V7R 1A2

## **Heading West**

- Take Highway 1 West Heading towards Horseshoe Bay
- Take the Ironworkers' Memorial (also called Second Narrows) Bridge
- Pass Londsdale and Westview Exits
- Stay in the right lane
- After passing the Edgemont Blvd Overpass, take the Lloyd Ave Exit (If you reach the Capilano Exit, then you've gone too far)
- Take 1<sup>st</sup> left into Gladwin Dr (Gloria Dei Lutheran Church is on the corner of Lloyd Ave & Gladwin Dr)
- Within half a block is the entrance to the Headquarters Jamatkhana

## **Heading East from West Vancouver**

- Take the Westview North Exit
- Get back onto Highway 1 heading West Towards Horseshoe Bay
- Stay in the right lane
- After passing the Edgemont Blvd Overpass, take the Lloyd Ave Exit (If you reach the Capilano Exit, then you've gone too far)
- Take 1<sup>st</sup> left into Gladwin Dr (Gloria Dei Lutheran Church is on the corner of Lloyd Ave & Gladwin Dr)
- Within half a block is the entrance to the Headquarters Jamatkhana